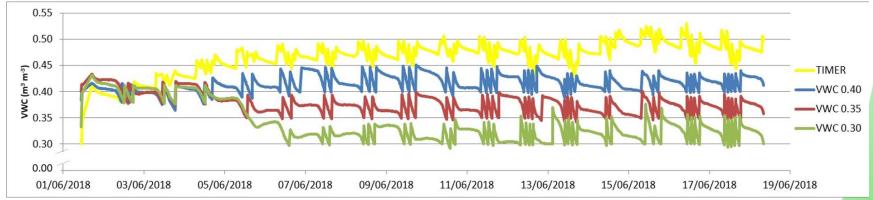

# Sensor-based approaches for efficient irrigation management of Mediterranean greenhouse vegetable crops

#### Francesco F. Montesano



















#### Water saving but no differences on plant growth



#### Improvement of quality







#### Current perspective: **COMMERCIAL APPLICATION**

Integrating wireless sensor networks in existing irrigation systems





INSTITUTE OF SCIENCES OF FOOD PRODUCTION











GICK (Greenhouse Irrigation Control Kit)





#### rainserv.cloudapp.net







|                           |                                              |                   |                        |                                                  |                              | demo v |
|---------------------------|----------------------------------------------|-------------------|------------------------|--------------------------------------------------|------------------------------|--------|
| <i>y</i>