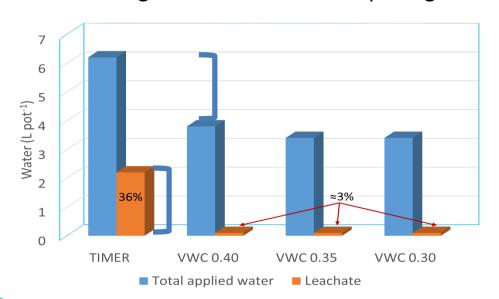

# Sensor-based approaches for efficient irrigation management of Mediterranean greenhouse vegetable crops

#### Francesco F. Montesano



















#### Water saving but no differences on plant growth



#### Improvement of quality







#### Current perspective: **COMMERCIAL APPLICATION**

Integrating wireless sensor networks in existing irrigation systems





INSTITUTE OF SCIENCES OF FOOD PRODUCTION











GICK (Greenhouse Irrigation Control Kit)





#### rainserv.cloudapp.net







|                           |                                              |                   |                        |                                                  |                              | demo v |
|---------------------------|----------------------------------------------|-------------------|------------------------|--------------------------------------------------|------------------------------|--------|
| <i>y</i>                  | Automation                                   |