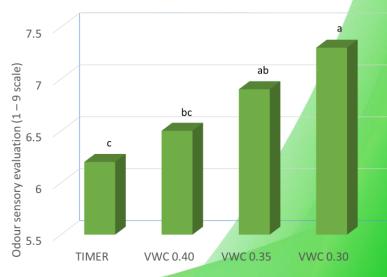

# Sensor-based approaches for efficient irrigation management of Mediterranean greenhouse vegetable crops

#### Francesco F. Montesano



















#### Water saving but no differences on plant growth



#### Improvement of quality







#### Current perspective: **COMMERCIAL APPLICATION**

Integrating wireless sensor networks in existing irrigation systems





INSTITUTE OF SCIENCES OF FOOD PRODUCTION











GICK (Greenhouse Irrigation Control Kit)





#### rainserv.cloudapp.net







|                           |                                              |                   |                        |                                                  |                              | demo v |
|---------------------------|----------------------------------------------|-------------------|------------------------|--------------------------------------------------|------------------------------|--------|
| <i>y</i>                  | Automation                                   |                   |