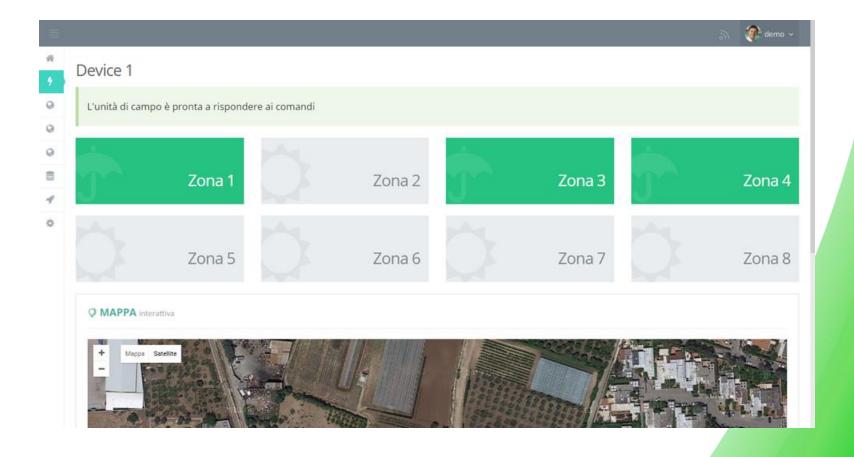

#### rainserv.cloudapp.net

|                           |                                              |                   |                        |                                                  |                              | demo v |
|---------------------------|----------------------------------------------|-------------------|------------------------|--------------------------------------------------|------------------------------|--------|
| <i>y</i>                  | Automation                                   |                   |                        |                                                  |                              |        |
| 0                         | ▼ CONFIGURE A NEW IRRIGATION STRATEGY        |                   |                        |                                                  |                              |        |
|                           | New timer New elaboration                    |                   |                        |                                                  |                              |        |
|                           | Zone<br>Zona A                               |                   | Intervention duration  |                                                  | Next scan                    |        |
|                           |                                              |                   |                        |                                                  | <b>≜</b> 2016-12-15 10:30:00 |        |
|                           | Sensors                                      | Measured variable | Elaboration            |                                                  | Set point                    |        |
|                           | Sonda 4 Ter<br>Sonda 8<br>Sonda 9<br>Sonda B | mperature v       | Mean •                 | Greater than •                                   |                              |        |
|                           |                                              |                   |                        |                                                  |                              | +      |
|                           | Pulsed irrigation                            |                   | Pulse width Pause      |                                                  |                              |        |
|                           | Enable emergency configuration               |                   | i. The emergency confi | guration is triggered in case of oil moisture se | nsors failure                |        |
| 2045                      |                                              |                   |                        |                                                  | Save                         | Reset  |
| 2016 ® Sysman - RainCloud |                                              |                   |                        |                                                  |                              |        |