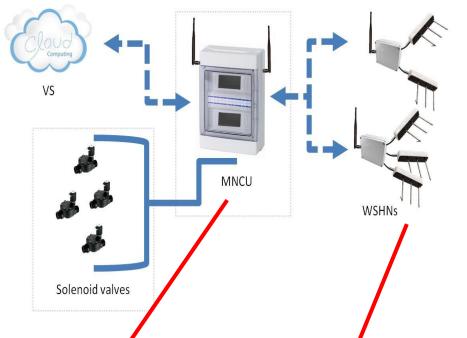

#### Current perspective: **COMMERCIAL APPLICATION**

Integrating wireless sensor networks in existing irrigation systems

INSTITUTE OF SCIENCES OF FOOD PRODUCTION

GICK (Greenhouse Irrigation Control Kit)