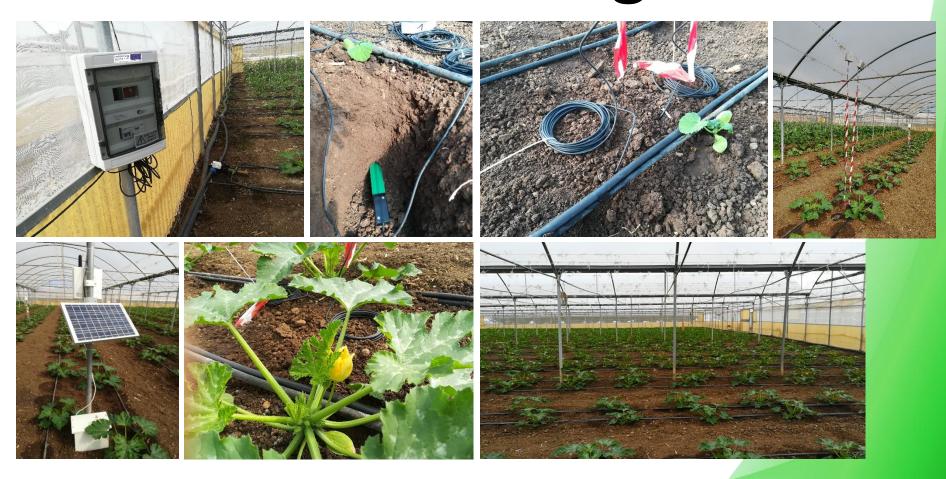

### IR2MA demonstration activities: testing sensor-based and DSS-based irrigation management in commercial greenhouses

http://80.241.136.71/legacy/pages/login.html https://web.bluleaf.it/