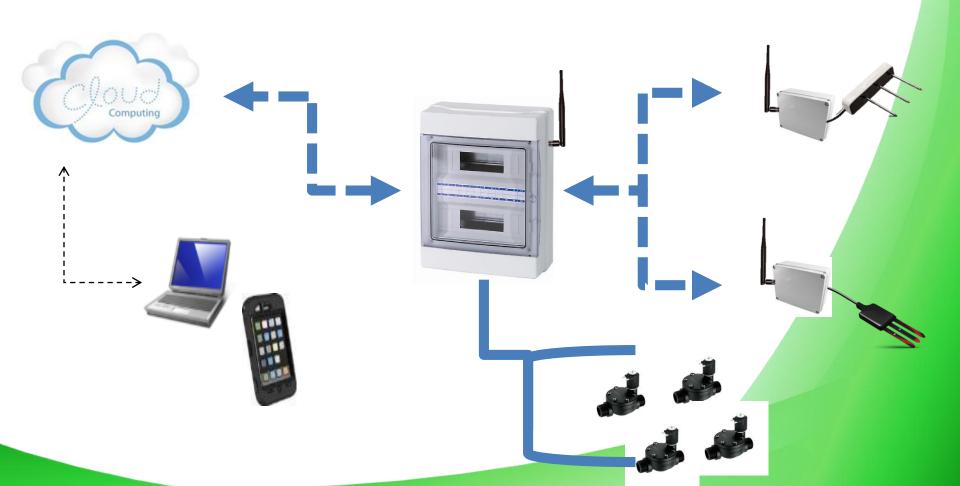

#### Current perspective: **COMMERCIAL APPLICATION**

Integrating wireless sensor networks in existing irrigation systems

INSTITUTE OF SCIENCES OF FOOD PRODUCTION

GICK (Greenhouse Irrigation Control Kit)