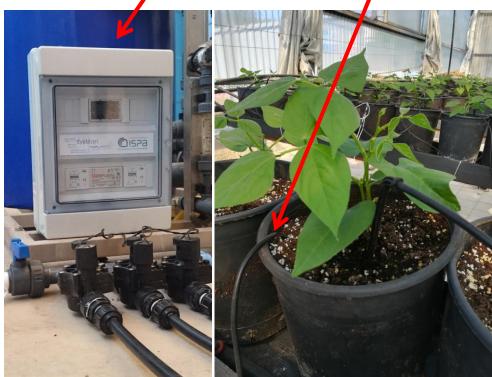

### IR2MA demonstration activities: testing sensor-based and DSS-based irrigation management in commercial greenhouses

http://80.241.136.71/legacy/pages/login.html https://web.bluleaf.it/